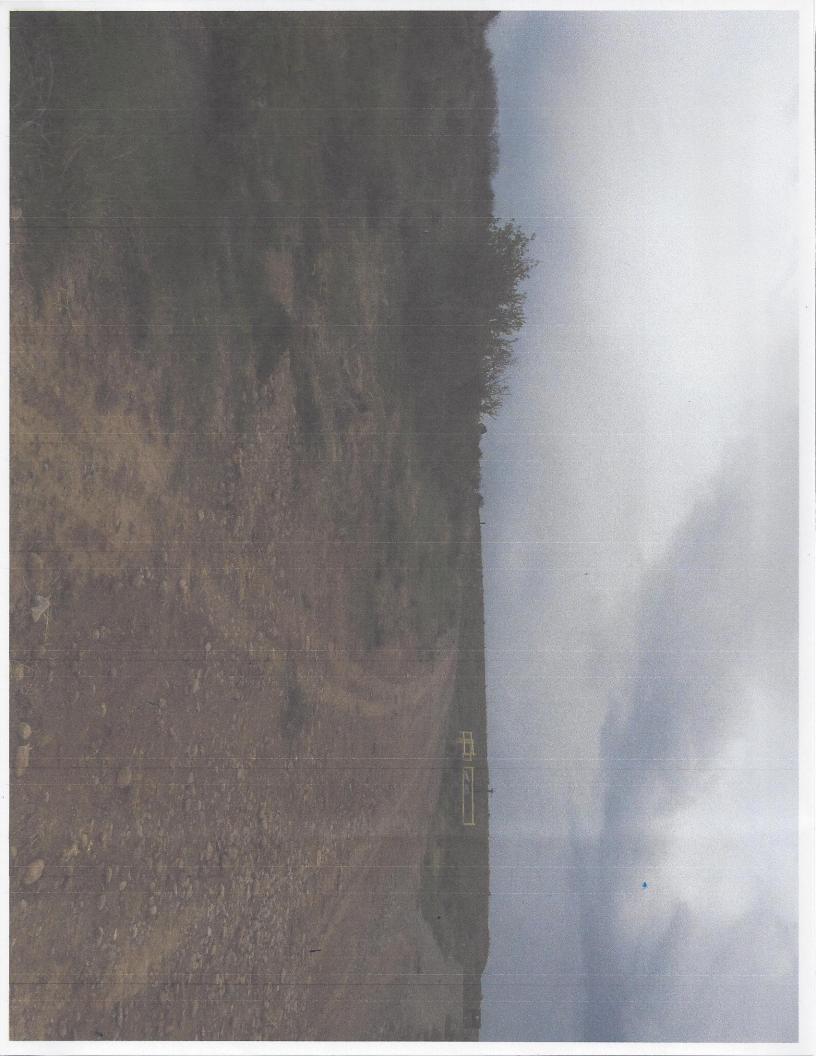

# **BLM Required Conditions of Approval**

1. The operator will remove the fence around the interim reclamation by July 1, 2016.

From: Perfors, Tracy
To: Dooling, Jessica

**Subject:** Re: Federal 2S-95-15-42BP fence removal completed

The fence removal on the Federal 2S-95-15-42BP was completed on 5/27/2016 as stipulated in the Interim Reclamation Approval sundry, BLM approved on 4/19/2016. Please see attached photos. Thank you for your help and please touch base with any comments or questions.