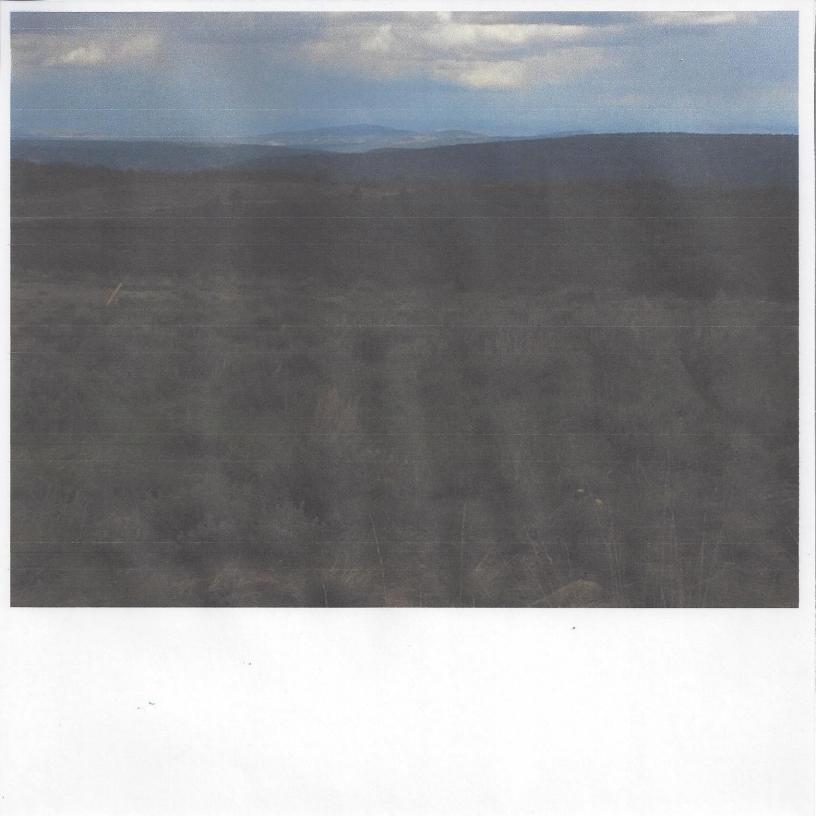

Photograph 1 – View from South side of pad facing South Lat: 39.87757 Long: -108.03550

Photograph 3 - View from North side of pad facing North Lat: 39.87793 Long: -108.03574

Photograph 2 – View from West side of pad facing West Lat: 39.87780 Long: -108.03593

Photograph 4 – View from East side of pad facing East Lat: 39.87797 Long: -108.03474

XTO Federal 2S-95-15-42BP Completed Interim Reclamation Piceance Basin, Co

Site Photographs
Photos Taken: 8/7/2015