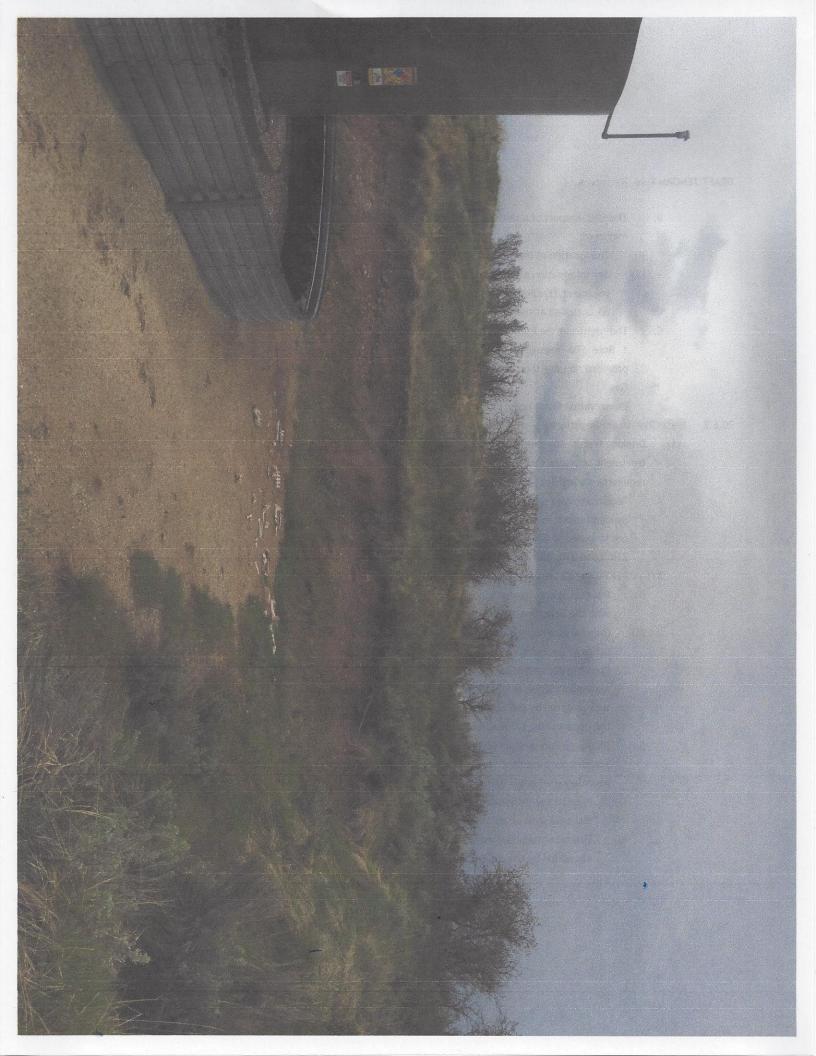

Photograph 1 – View from South side of pad facing South Lat: 39.87757 Long: -108.03550

Photograph 3 - View from North side of pad facing North Lat: 39.87793 Long: -108.03574

Photograph 2 – View from West side of pad facing West Lat: 39.87780 Long: -108.03593

Photograph 4 – View from East side of pad facing East Lat: 39.87797 Long: -108.03474

XTO Federal 2S-95-15-42BP Completed Interim Reclamation Piceance Basin, Co

Site Photographs
Photos Taken: 8/7/2015