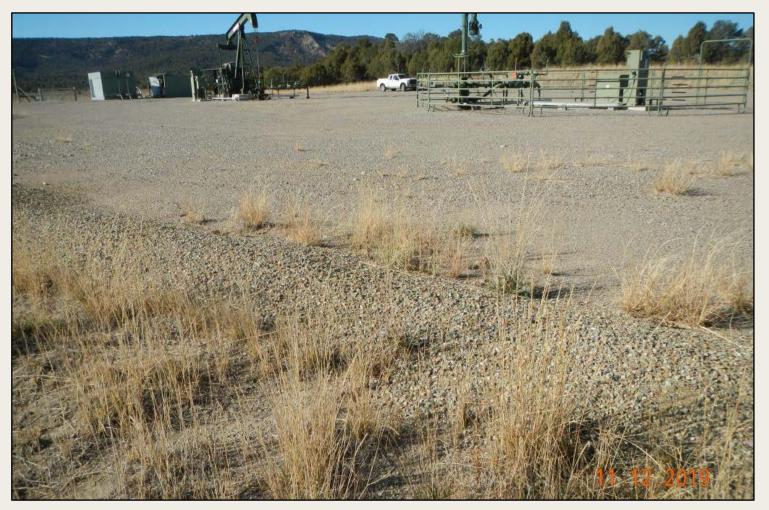

Inspection Photos
Operator: BP America
Location/API #: 067-09679
Date: 11-12-2019

Photo 1. View of the project area from the northeastern corner facing center.

Photo 2. View of the eastern project area from the northeastern corner facing southward. Revegetation is progressing largely with western wheatgrass, crested wheatgrass, and blue grama.