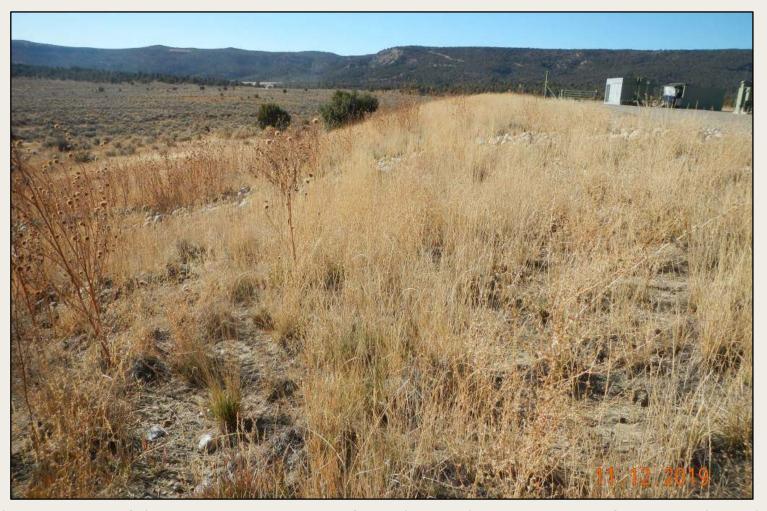

Inspection Photos
Operator: BP America
Location/API #: 067-09679
Date: 11-12-2019

Photo 1. View of the project area from the northeastern corner facing center.

Photo 2. View of the eastern project area from the northeastern corner facing southward. Revegetation is progressing largely with western wheatgrass, crested wheatgrass, and blue grama.