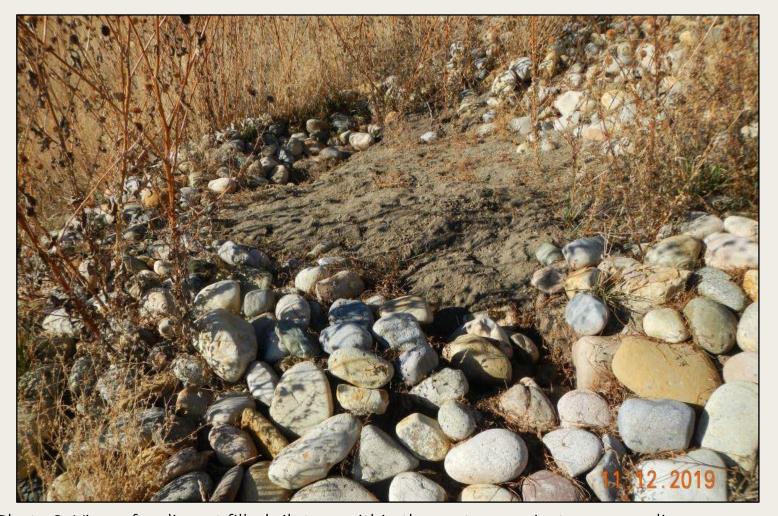

Photo 3. View of sediment filled silt trap within the eastern project area, needing maintenance.

Photo 4. View of musk thistles growing along the access road.

Photo 5. View of reference area vegetation, comprised of pinyon juniper woodland with big sagebrush understory.