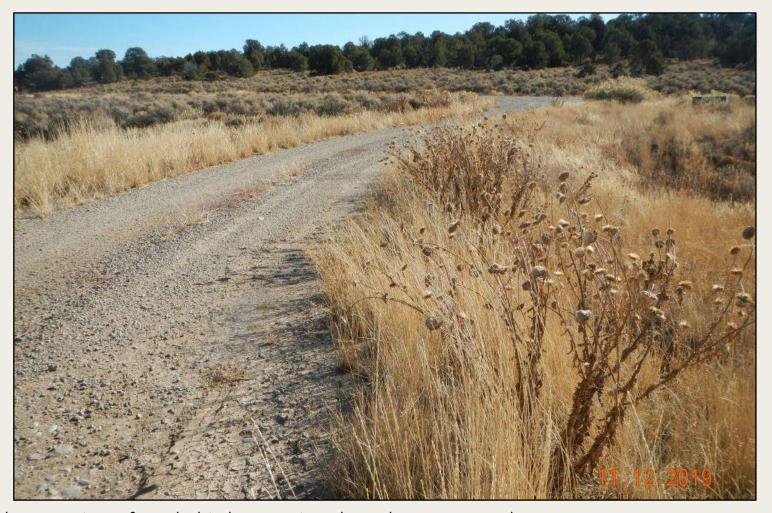

Photo 3. View of sediment filled silt trap within the eastern project area, needing maintenance.

Photo 4. View of musk thistles growing along the access road.

Photo 5. View of reference area vegetation, comprised of pinyon juniper woodland with big sagebrush understory.