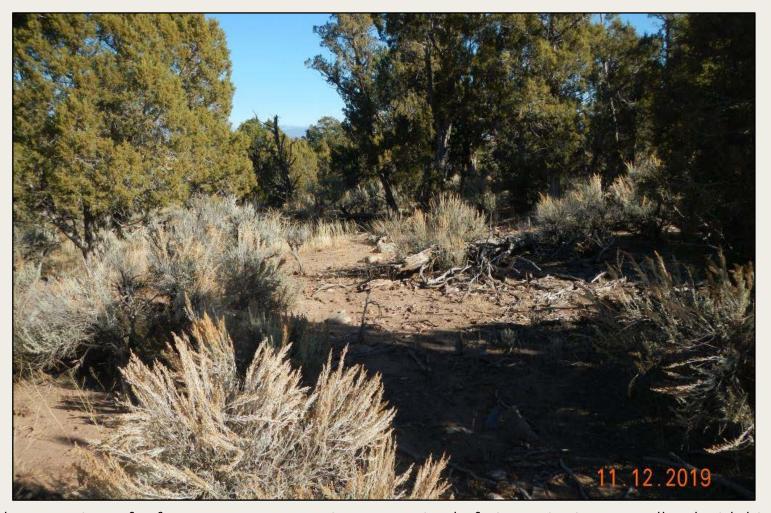

Photo 3. View of sediment filled silt trap within the eastern project area, needing maintenance.

Photo 4. View of musk thistles growing along the access road.

Photo 5. View of reference area vegetation, comprised of pinyon juniper woodland with big sagebrush understory.