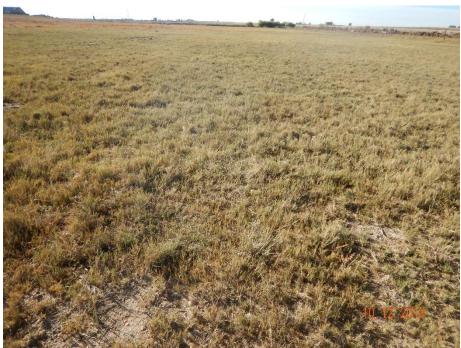

**Photo 5:** Photo taken from the well location. Photo shows vegetation on location. Location is bare and exposed soil or predominantly undesirable weedy plant species such as Russian Thistle.

**Photo 6:** Photo taken from the adjacent reference area of the well. Photo shows vegetation is predominantly perennial saltgrass.