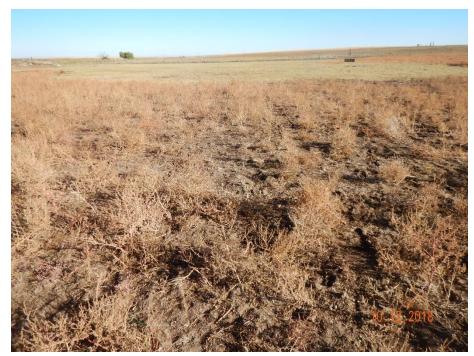

# **Inspection Photos**

10/12/2018

Operator: NOBLE ENERGY INC - 100322

Location ID: 329000

Inspection Doc. Number: 682504014

Weld County, CO

Aaron Trujillo
NE Reclamation Specialist
COGCC

**Photo 1:** Photo from the location, facing north. Photo shows vegetation over the reclamation area. Location is bare and exposed soil or predominantly undesirable weedy plant species such as Russian Thistle.