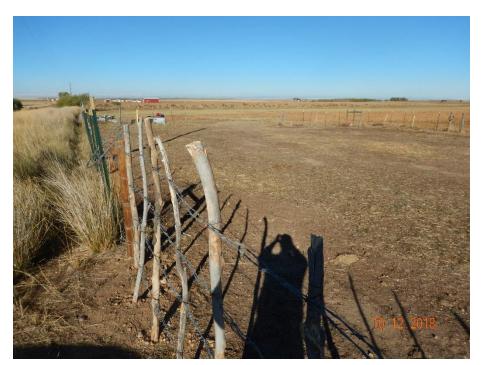

**Photo 7:** Photo taken from the southeast corner of the battery location, facing northwest. Photo shows fence remains and location has not been reclaimed.

**Photo 8:** Photo taken from the southeast corner of the battery location, facing north. Photo shows fence remains and location has not been reclaimed.