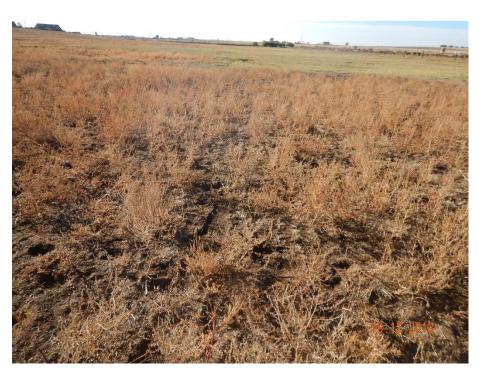

**Photo 3:** Photo from the location, facing south. Photo shows vegetation over the reclamation area. Location is bare and exposed soil or predominantly undesirable weedy plant species such as Russian Thistle.