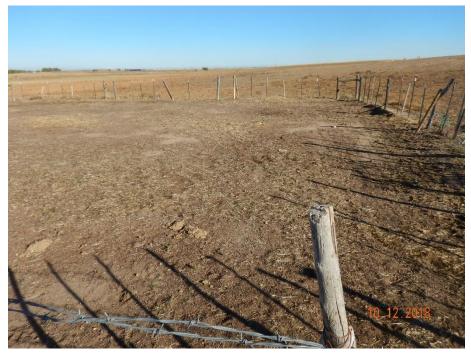

**Photo 7:** Photo taken from the southeast corner of the battery location, facing northwest. Photo shows fence remains and location has not been reclaimed.

**Photo 8:** Photo taken from the southeast corner of the battery location, facing north. Photo shows fence remains and location has not been reclaimed.