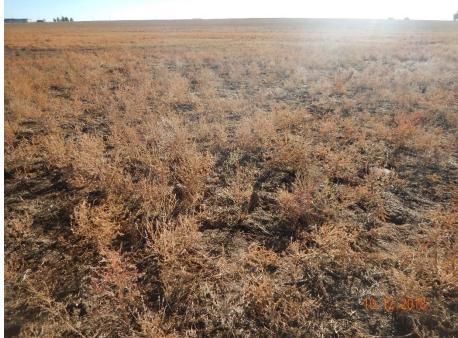

**Photo 2:** Photo from the location, facing east. Photo shows vegetation over the reclamation area. Location is bare and exposed soil or predominantly undesirable weedy plant species such as Russian Thistle.