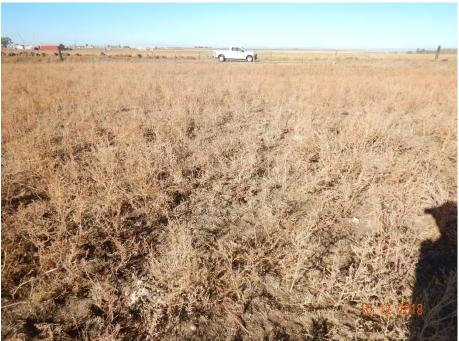

**Photo 4:** Photo from the location, facing west. Photo shows vegetation over the reclamation area. Location is bare and exposed soil or predominantly undesirable weedy plant species such as Russian Thistle.